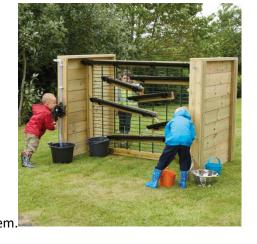

# ASSEMBLY INSTRUCTIONS – EY07091 WATER WALL

#### PLEASE NOTE THAT YOU WILL NEED AT LEAST TWO ADULTS TO ASSEMBLE THIS PRODUCT.

- CHECK ALL PARTS ARE PRESENT.
- 2. SELECT SUITABLE POSITION ON FLAT, LEVEL GROUND.
- 3. PLACE THE CENTRE PANEL UPRIGHT, OFFER UP EITHER OF THE SMALL PANELS TO THE END OF THE CENTRE PANEL. LIFT OR SIT ON SPACERS (SUPPLIED) SO THAT TOPS OF PANELS ARE LEVEL. FIX THROUGH END PANEL INTO CENTRE PANEL USING EIGHT X 100MM SCREWS, THORUGH THE MARKED PRE DRILLED HOLES. Fig 1, 2 & 3
- 4. REPEAT ABOVE NUMBER 3 FOR THE SECOND END PANEL, FIXING IT TO THE OPPOSITE SIDE OF THE CENTRE PANEL. Fig 4, 5 & 6

## Parts List:

- 16 X 100MM FIXING SCREWS
- TWO X SPACERS

### **Tools Required**

• DRILL OR SCREWDRIVER.



# ASSEMBLY INSTRUCTIONS – EY07091 WATER WALL















Finished item.