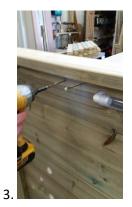

#### PLEASE NOTE THAT YOU WILL NEED AT LEAST TWO ADULTS TO ASSEMBLE THIS PRODUCT.

- CHECK ALL PARTS ARE PRESENT.
- 2. SELECT SUITABLE POSITION ON FLAT, LEVEL GROUND.
- 3. PLACE THE CENTRE PANEL UPRIGHT, OFFER UP EITHER OF THE SMALL PANELS TO THE END OF THE CENTRE PANEL. LIFT OR SIT ON SPACERS (SUPPLIED) SO THAT TOPS OF PANELS ARE LEVEL. FIX THROUGH END PANEL INTO CENTRE PANEL USING EIGHT X 100MM SCREWS, THORUGH THE MARKED PRE DRILLED HOLES. Fig 1, 2 & 3
- 4. REPEAT ABOVE NUMBER 3 FOR THE SECOND END PANEL, FIXING IT TO THE OPPOSITE SIDE OF THE CENTRE PANEL. Fig 4, 5 & 6