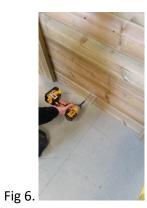

#### PLEASE NOTE THAT YOU WILL NEED AT LEAST TWO ADULTS TO ASSEMBLE THIS PRODUCT.

- CHECK ALL PARTS ARE PRESENT.
- 2. SELECT SUITABLE POSITION ON FLAT, LEVEL GROUND.
- 3. PLACE THE CENTRE PANEL UPRIGHT, OFFER UP EITHER OF THE SMALL PANELS TO THE END OF THE CENTRE PANEL. LIFT OR SIT ON SPACERS (SUPPLIED) SO THAT TOPS OF PANELS ARE LEVEL. FIX THROUGH END PANEL INTO CENTRE PANEL USING EIGHT X 100MM SCREWS, THORUGH THE MARKED PRE DRILLED HOLES. Fig 1, 2 & 3
- 4. REPEAT ABOVE NUMBER 3 FOR THE SECOND END PANEL, FIXING IT TO THE OPPOSITE SIDE OF THE CENTRE PANEL. Fig 4, 5 & 6