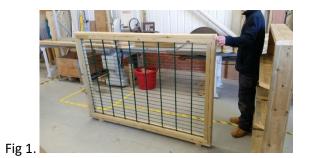

#### PLEASE NOTE THAT YOU WILL NEED AT LEAST TWO ADULTS TO ASSEMBLE THIS PRODUCT.

- CHECK ALL PARTS ARE PRESENT.
- 2. SELECT SUITABLE POSITION ON FLAT, LEVEL GROUND.
- 3. PLACE THE CENTRE PANEL UPRIGHT, OFFER UP EITHER OF THE SMALL PANELS TO THE END OF THE CENTRE PANEL. LIFT OR SIT ON SPACERS (SUPPLIED) SO THAT TOPS OF PANELS ARE LEVEL. FIX THROUGH END PANEL INTO CENTRE PANEL USING EIGHT X 100MM SCREWS, THORUGH THE MARKED PRE DRILLED HOLES. Fig 1, 2 & 3
- 4. REPEAT ABOVE NUMBER 3 FOR THE SECOND END PANEL, FIXING IT TO THE OPPOSITE SIDE OF THE CENTRE PANEL. Fig 4, 5 & 6