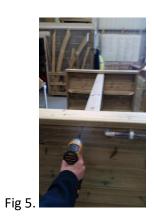

#### PLEASE NOTE THAT YOU WILL NEED AT LEAST TWO ADULTS TO ASSEMBLE THIS PRODUCT.

- CHECK ALL PARTS ARE PRESENT.
- 2. SELECT SUITABLE POSITION ON FLAT, LEVEL GROUND.
- 3. PLACE THE CENTRE PANEL UPRIGHT, OFFER UP EITHER OF THE SMALL PANELS TO THE END OF THE CENTRE PANEL. LIFT OR SIT ON SPACERS (SUPPLIED) SO THAT TOPS OF PANELS ARE LEVEL. FIX THROUGH END PANEL INTO CENTRE PANEL USING EIGHT X 100MM SCREWS, THORUGH THE MARKED PRE DRILLED HOLES. Fig 1, 2 & 3
- 4. REPEAT ABOVE NUMBER 3 FOR THE SECOND END PANEL, FIXING IT TO THE OPPOSITE SIDE OF THE CENTRE PANEL. Fig 4, 5 & 6