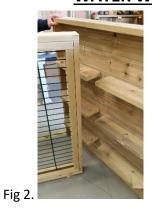

#### PLEASE NOTE THAT YOU WILL NEED AT LEAST TWO ADULTS TO ASSEMBLE THIS PRODUCT.

- CHECK ALL PARTS ARE PRESENT.
- 2. SELECT SUITABLE POSITION ON FLAT, LEVEL GROUND.
- 3. PLACE THE CENTRE PANEL UPRIGHT, OFFER UP EITHER OF THE SMALL PANELS TO THE END OF THE CENTRE PANEL. LIFT OR SIT ON SPACERS (SUPPLIED) SO THAT TOPS OF PANELS ARE LEVEL. FIX THROUGH END PANEL INTO CENTRE PANEL USING EIGHT X 100MM SCREWS, THORUGH THE MARKED PRE DRILLED HOLES. Fig 1, 2 & 3
- 4. REPEAT ABOVE NUMBER 3 FOR THE SECOND END PANEL, FIXING IT TO THE OPPOSITE SIDE OF THE CENTRE PANEL. Fig 4, 5 & 6