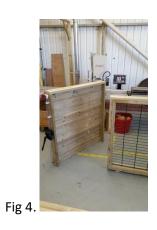

#### PLEASE NOTE THAT YOU WILL NEED AT LEAST TWO ADULTS TO ASSEMBLE THIS PRODUCT.

- CHECK ALL PARTS ARE PRESENT.
- 2. SELECT SUITABLE POSITION ON FLAT, LEVEL GROUND.
- 3. PLACE THE CENTRE PANEL UPRIGHT, OFFER UP EITHER OF THE SMALL PANELS TO THE END OF THE CENTRE PANEL. LIFT OR SIT ON SPACERS (SUPPLIED) SO THAT TOPS OF PANELS ARE LEVEL. FIX THROUGH END PANEL INTO CENTRE PANEL USING EIGHT X 100MM SCREWS, THORUGH THE MARKED PRE DRILLED HOLES. Fig 1, 2 & 3
- 4. REPEAT ABOVE NUMBER 3 FOR THE SECOND END PANEL, FIXING IT TO THE OPPOSITE SIDE OF THE CENTRE PANEL. Fig 4, 5 & 6